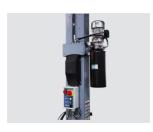

#### **Features:**

- > Twin RAM type fully sealed hydraulic cylinders.
- ▶ High quality rotation resistant wire rope balance cables.
- > Electric safety lock release with timer.
- 90mm Low profile telescopic lift pads.
- › Adjustable cross member height.
- **)** Dual upper limit sensor on post and cross member.
- > Top quality Korean Powerpack.
- Includes: Arm tool trays, lift pad extensions, remote control.
- Available with height extensions

#### **Features:**

- Twin RAM type fully sealed hydraulic cylinders.
- High quality rotation resistant wire rope balance cables.
- > Electric safety lock release with timer.
- 90mm Low profile telescopic lift pads.
- › Adjustable cross member height.
- Dual upper limit sensor on post and cross member.
- > Top quality Korean Powerpack.
- Includes: Arm tool trays, lift pad extensions, remote control.
- Available with height extensions

### **Design & safety**

> 4HP Italian power pack

Smart control box

RAM type cylinder

Visible arm lock

Safety speed control valve

> Carriage Guide Adjustment