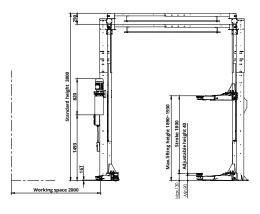

#### **SPECIFICATIONS**

| Lifting capacity    | 4,600 Kg                                       |
|---------------------|------------------------------------------------|
| Max. lifting height | 1,890 ~ 1,920 mm                               |
| Min. height         | 90 mm                                          |
| Stroke              | 1,800 mm                                       |
| Lifting time        | Std Powerpack approx: 60 sec.                  |
|                     | Upgrade Powerpack 40 sec                       |
| Lowering            | Approx. 30 ~ 40 sec.                           |
| Motor               | 4HP, 240/415v, 50Hz                            |
| Operating method    | Control box<br>(Optional cable remote control) |
| Net weight          | Approx 800 Kg                                  |
| ·                   |                                                |