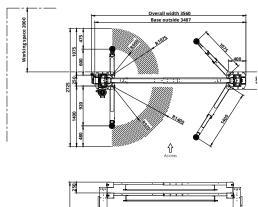

#### **SPECIFICATIONS**

| Lifting capacity    | 4,600 Kg                                       |
|---------------------|------------------------------------------------|
| Max. lifting height | 1,890 ~ 1,920 mm                               |
| Min. height         | 90 mm                                          |
| Stroke              | 1,800 mm                                       |
| Lifting time        | Std Powerpack approx: 60 sec.                  |
|                     | Upgrade Powerpack 40 sec                       |
| Lowering            | Approx. 30 ~ 40 sec.                           |
| Motor               | 4HP, 240/415v, 50Hz                            |
| Operating method    | Control box<br>(Optional cable remote control) |
| Net weight          | Approx 800 Kg                                  |
| ·                   |                                                |