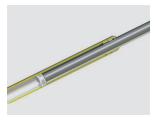

#### **Features:**

- > Twin RAM type fully sealed hydraulic cylinders.
- ▶ High quality rotation resistant wire rope balance cables.
- > Electric safety lock release with timer.
- 90mm Low profile telescopic lift pads.
- › Adjustable cross member height.
- **)** Dual upper limit sensor on post and cross member.
- > Top quality Korean Powerpack.
- Includes: Arm tool trays, lift pad extensions, remote control.
- Available with height extensions

#### **Features:**

- Twin RAM type fully sealed hydraulic cylinders.
- High quality rotation resistant wire rope balance cables.
- > Electric safety lock release with timer.
- 90mm Low profile telescopic lift pads.
- › Adjustable cross member height.
- Dual upper limit sensor on post and cross member.
- > Top quality Korean Powerpack.
- Includes: Arm tool trays, lift pad extensions, remote control.
- Available with height extensions

### **Design & safety**

> 4HP Italian power pack

Smart control box

RAM type cylinder

Visible arm lock

Safety speed control valve

> Carriage Guide Adjustment