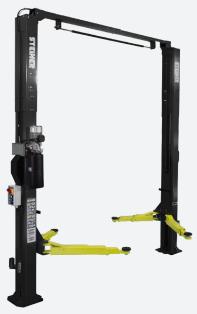

#### **Features:**

- > Twin RAM type fully sealed hydraulic cylinders.
- ▶ High quality rotation resistant wire rope balance cables.
- > Electric safety lock release with timer.
- 90mm Low profile telescopic lift pads.
- › Adjustable cross member height.
- **)** Dual upper limit sensor on post and cross member.
- > Top quality Korean Powerpack.
- Includes: Arm tool trays, lift pad extensions, remote control.
- Available with height extensions

#### **Features:**

- Twin RAM type fully sealed hydraulic cylinders.
- High quality rotation resistant wire rope balance cables.
- > Electric safety lock release with timer.
- 90mm Low profile telescopic lift pads.
- › Adjustable cross member height.
- Dual upper limit sensor on post and cross member.
- > Top quality Korean Powerpack.
- Includes: Arm tool trays, lift pad extensions, remote control.
- Available with height extensions

### **Design & safety**

> 4HP Italian power pack

Smart control box

RAM type cylinder

Visible arm lock

Safety speed control valve

> Carriage Guide Adjustment