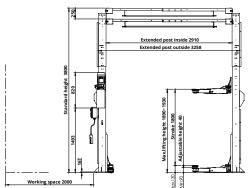

#### **SPECIFICATIONS**

| Lifting capacity    | 4,600 Kg                                       |
|---------------------|------------------------------------------------|
| Max. lifting height | 1,890 ~ 1,920 mm                               |
| Min. height         | 90 mm                                          |
| Stroke              | 1,800 mm                                       |
| Lifting time        | Std Powerpack approx: 60 sec.                  |
|                     | Upgrade Powerpack 40 sec                       |
| Lowering            | Approx. 30 ~ 40 sec.                           |
| Motor               | 4HP, 240/415v, 50Hz                            |
| Operating method    | Control box<br>(Optional cable remote control) |
| Net weight          | Approx 800 Kg                                  |
| ·                   |                                                |