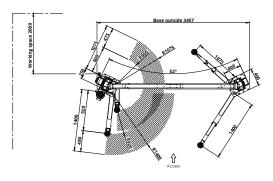

#### **INSTALL OPTION 1**

Symmetric Posts (asymmetric arms)

#### **INSTALL OPTION 2**

Asymmetric Posts

### **Assymetric post installation advantages**

More front space