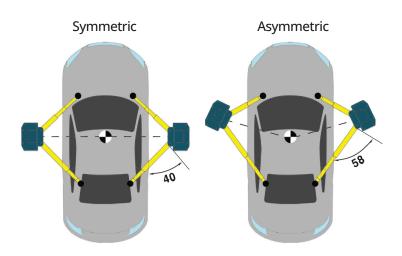

#### **INSTALL OPTION 1**

Symmetric Posts (asymmetric arms)

#### **INSTALL OPTION 2**

Asymmetric Posts

### **Assymetric post installation advantages**

More front space