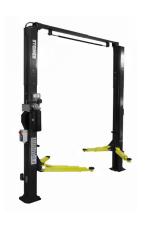

#### **INSTALL OPTION 1**

Symmetric Posts (asymmetric arms)

#### **INSTALL OPTION 2**

Asymmetric Posts

### **Assymetric post installation advantages**

More front space