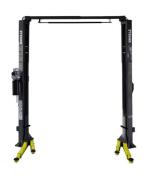

# 4.6 Tonne Hydraulic Clear Floor 2 Post Hoist

# HYDRAULIC HOIST FOR HEAVY-DUTY SERVICE WORK.

#### **Ideal for:**

Dealerships and busy workshops that need a heavy duty, quiet hoist for servicing. The LT246CFPRO delivers flexibility with symmetrical or assymertical installation.

If you are not 100% satisfied with your equipment, Treadway Equipped will repair, replace or refund the equipment free of charge within the first 100 days.