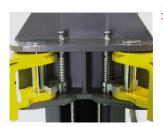

#### **Features:**

- > Twin RAM type fully sealed hydraulic cylinders.
- ▶ High quality rotation resistant wire rope balance cables.
- > Electric safety lock release with timer.
- 90mm Low profile telescopic lift pads.
- › Adjustable cross member height.
- **)** Dual upper limit sensor on post and cross member.
- > Top quality Korean Powerpack.
- Includes: Arm tool trays, lift pad extensions, remote control.
- Available with height extensions

#### **Features:**

- Twin RAM type fully sealed hydraulic cylinders.
- High quality rotation resistant wire rope balance cables.
- > Electric safety lock release with timer.
- 90mm Low profile telescopic lift pads.
- › Adjustable cross member height.
- Dual upper limit sensor on post and cross member.
- > Top quality Korean Powerpack.
- Includes: Arm tool trays, lift pad extensions, remote control.
- Available with height extensions

### **Design & safety**

> 4HP Italian power pack

Smart control box

RAM type cylinder

Visible arm lock

Safety speed control valve

> Carriage Guide Adjustment